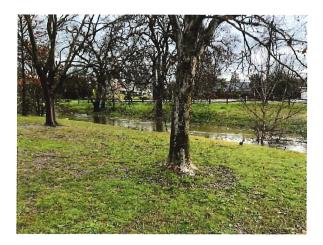

## 3. PUBLIC COMMENT - Items not on the Agenda

Jennifer Harris indicated that the cut and fallen wood/branches and piles of scrubs in Creekside Nature Area need to be hauled away. She indicated that the neighbors might be able to assist with a park clean-up. She was concerned about the area having a fire.