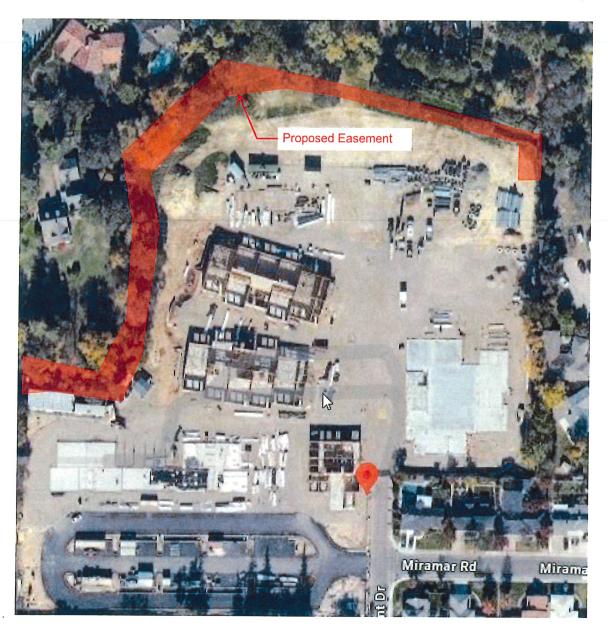

Director Lavallee made the motion to donate the vehicle, 2008 Chevy Tahoe to DART and the motion was seconded by Chair Higgins, and the motion passes with a vote of 5-0-0-0.

6.3 Resolution Accepting the Easement at Katherine Johnson Middle School from San Juan Unified School District

Director Lavallee made the motion accepting the easement at Katherine Johnson Middle School from San Juan Unified School District.

Vice Chair Seaman stated he was not ready to approve the easement. He indicated that the Board is not aware of what the District will receive as part of the easement, the improvements the District is or is not allowed to make on the easement such as adding park benches or plantings. District Counsel Jennifer Buckman gave the definition of what an easement is and the purpose of an easement and indicated such reservations do not preclude an acceptance of the easement.

Resident Jennifer Harris asked to make a public comment. Harris recommend the Board move forward with accepting the easement as any delay prohibits access to the area.

Chair Higgins asked Counsel Buckman how to proceed when there was a motion to accept the easement, but a director has reservations. Counsel Buckman stated that the Board can defer the item to next month's meeting if so chooses. Chair Higgins suggested adding this item to the next board meeting agenda.

Chair Higgins asked GM Ballus to inform the public that the Nature Area Easement will be discussed and finalized at the February Board Meeting.

6.4 Resolution Approving the Memorandum of Understanding for Babcock Park Joint\ Park Improvement and Use.