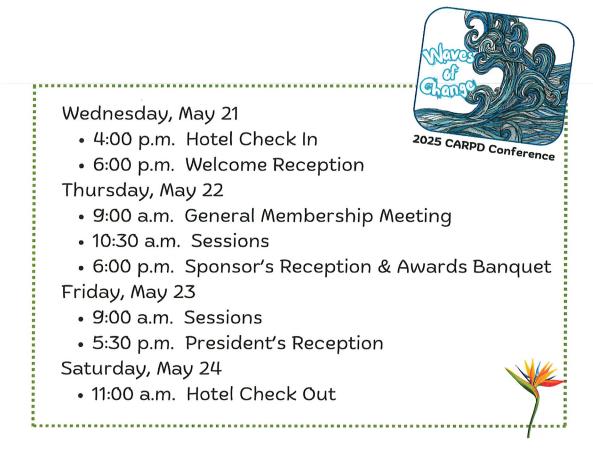

## 7.1 Correspondence/Announcements

Chair Higgins indicated that the board packet includes information on the annual CARPD conference which will be held in San Diego this year. Board member attendance at the conference was discussed.