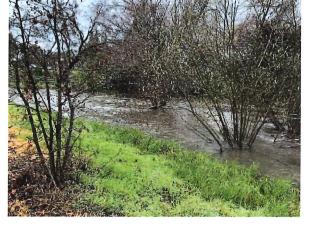

## 3. PUBLIC COMMENT - Items not on the Agenda

Jennifer Harris indicated that the cut and fallen wood/branches and piles of scrubs in Creekside Nature Area need to be hauled away. She indicated that the neighbors might be able to assist with a park clean-up. She was concerned about the area having a fire.