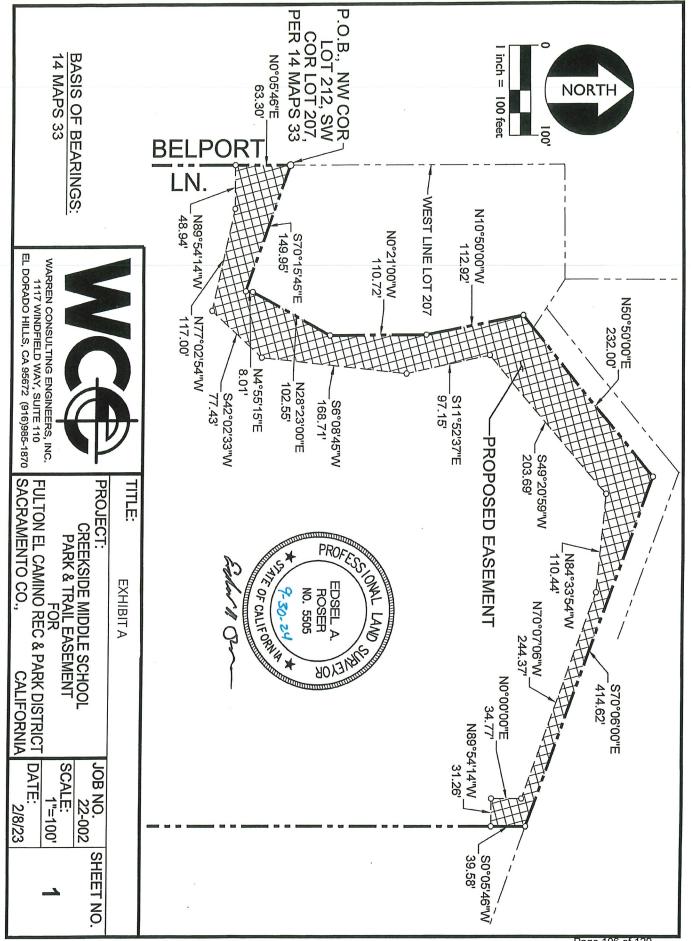

Director Lavallee made the motion to donate the vehicle, 2008 Chevy Tahoe to DART and the motion was seconded by Chair Higgins, and the motion passes with a vote of 5-0-0-0.

6.3 Resolution Accepting the Easement at Katherine Johnson Middle School from San Juan Unified School District

Director Lavallee made the motion accepting the easement at Katherine Johnson Middle School from San Juan Unified School District.

Vice Chair Seaman stated he was not ready to approve the easement. He indicated that the Board is not aware of what the District will receive as part of the easement, the improvements the District is or is not allowed to make on the easement such as adding park benches or plantings. District Counsel Jennifer Buckman gave the definition of what an easement is and the purpose of an easement and indicated such reservations do not preclude an acceptance of the easement.

Resident Jennifer Harris asked to make a public comment. Harris recommend the Board move forward with accepting the easement as any delay prohibits access to the area.

Chair Higgins asked Counsel Buckman how to proceed when there was a motion to accept the easement, but a director has reservations. Counsel Buckman stated that the Board can defer the item to next month's meeting if so chooses. Chair Higgins suggested adding this item to the next board meeting agenda.

Chair Higgins asked GM Ballus to inform the public that the Nature Area Easement will be discussed and finalized at the February Board Meeting.

6.4 Resolution Approving the Memorandum of Understanding for Babcock Park Joint\ Park Improvement and Use.